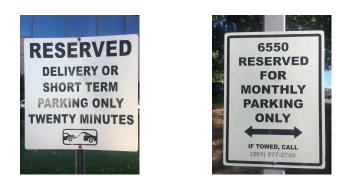

## **PARKING AT PRECISION**

When you enter the parking lot of 6550, please pull up to the parking booth and inform the attendant that you have an appointment at Precision Physical Therapy. Precision has negotiated a \$3.00 rate for 2 hours. The parking attendant will issue you a ticket which you should display on your dashboard. Please park only in the spots designated as **"Monthly Parking for 6550**" or **"Delivery or Short Term Parking"**! There are also three floors of parking available in the garage, directly under the building.

Please **DO NOT** park in any of the **Reserved** parking spots with someone's name on them, or any of the spaces designated for the **6560** building.